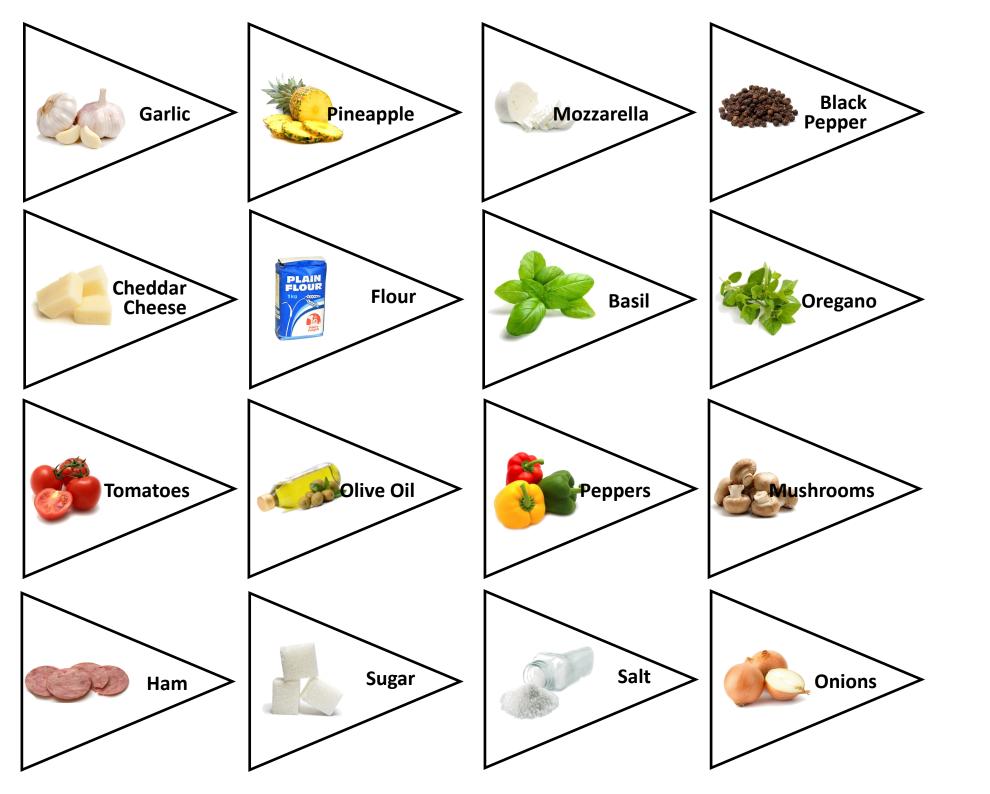

## Food Miles - Teacher Resource

| Ham & Pineapple Pizza Main Ingredients - | Travelled from - | Number of Miles Travelled - |
|------------------------------------------|------------------|-----------------------------|
| Ham                                      | UK               | 200                         |
| Pineapple                                | South America    | 6,100                       |
| Mozzarella Cheese                        | Italy            | 1,000                       |
| Cheddar Cheese                           | UK               | 200                         |
| Tomatoes                                 | Spain            | 1,300                       |
| Garlic                                   | Central Asia     | 6,000                       |
| Peppers                                  | Mexico           | 5,300                       |
| Mushrooms                                | UK               | 200                         |
| Onions                                   | Germany          | 800                         |
| Flour                                    | UK               | 200                         |
| Olive Oil                                | Spain            | 1,300                       |
| Basil                                    | India            | 5,000                       |
| Oregano                                  | Russia           | 3,400                       |
| Black Pepper                             | India            | 5,000                       |
| Salt                                     | Netherlands      | 600                         |
| Sugar                                    | South Asia       | 5,000                       |