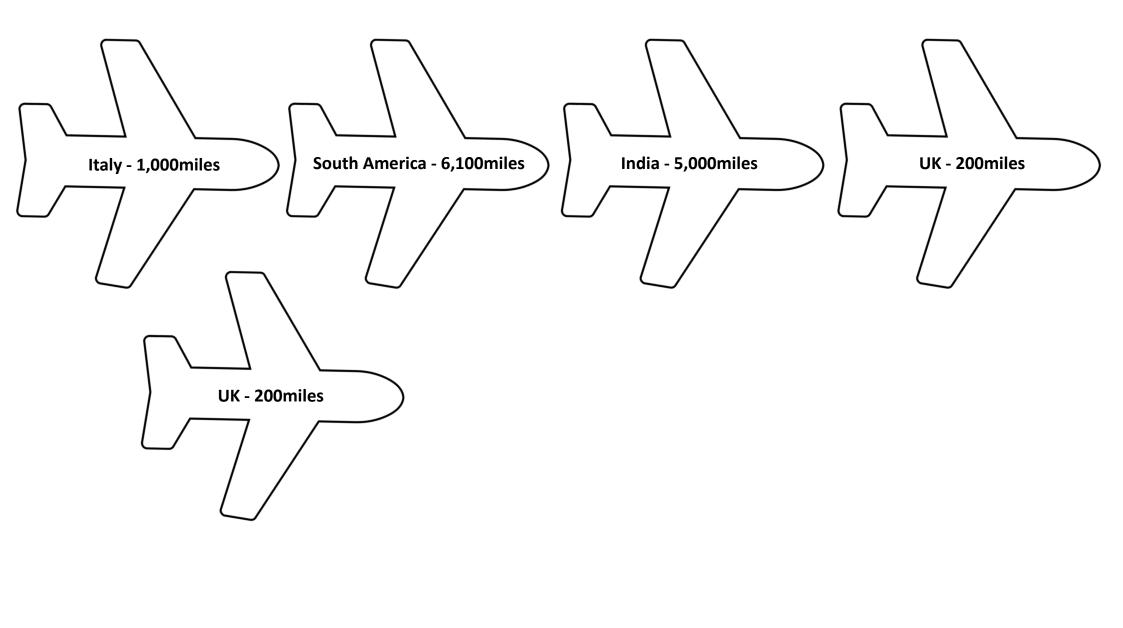

## Food Miles - Teacher Resource

| Ham & Pineapple Pizza Main Ingredients - | Travelled from - | Number of Miles Travelled - |
|------------------------------------------|------------------|-----------------------------|
| Ham                                      | UK               | 200                         |
| Pineapple                                | South America    | 6,100                       |
| Mozzarella Cheese                        | Italy            | 1,000                       |
| Cheddar Cheese                           | UK               | 200                         |
| Tomatoes                                 | Spain            | 1,300                       |
| Garlic                                   | Central Asia     | 6,000                       |
| Peppers                                  | Mexico           | 5,300                       |
| Mushrooms                                | UK               | 200                         |
| Onions                                   | Germany          | 800                         |
| Flour                                    | UK               | 200                         |
| Olive Oil                                | Spain            | 1,300                       |
| Basil                                    | India            | 5,000                       |
| Oregano                                  | Russia           | 3,400                       |
| Black Pepper                             | India            | 5,000                       |
| Salt                                     | Netherlands      | 600                         |
| Sugar                                    | South Asia       | 5,000                       |