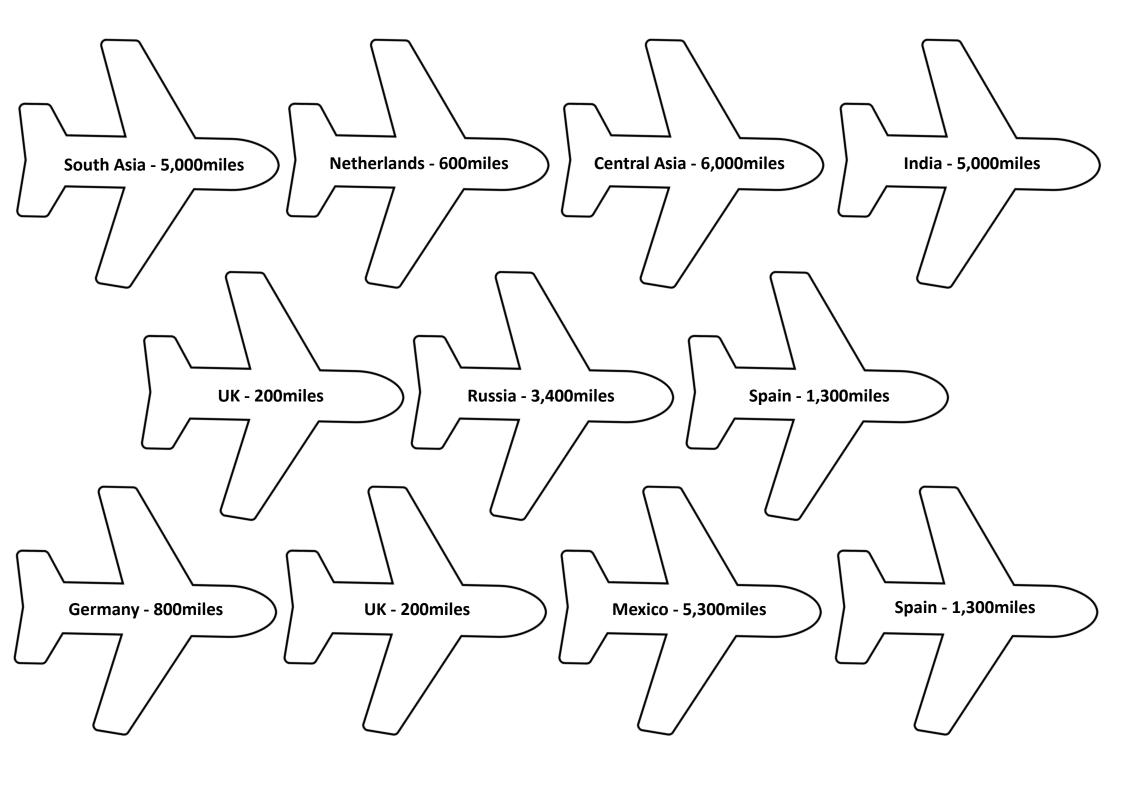

## Food Miles - Teacher Resource

| Ham & Pineapple Pizza Main Ingredients - | Travelled from - | Number of Miles Travelled - |
|------------------------------------------|------------------|-----------------------------|
| Ham                                      | UK               | 200                         |
| Pineapple                                | South America    | 6,100                       |
| Mozzarella Cheese                        | Italy            | 1,000                       |
| Cheddar Cheese                           | UK               | 200                         |
| Tomatoes                                 | Spain            | 1,300                       |
| Garlic                                   | Central Asia     | 6,000                       |
| Peppers                                  | Mexico           | 5,300                       |
| Mushrooms                                | UK               | 200                         |
| Onions                                   | Germany          | 800                         |
| Flour                                    | UK               | 200                         |
| Olive Oil                                | Spain            | 1,300                       |
| Basil                                    | India            | 5,000                       |
| Oregano                                  | Russia           | 3,400                       |
| Black Pepper                             | India            | 5,000                       |
| Salt                                     | Netherlands      | 600                         |
| Sugar                                    | South Asia       | 5,000                       |