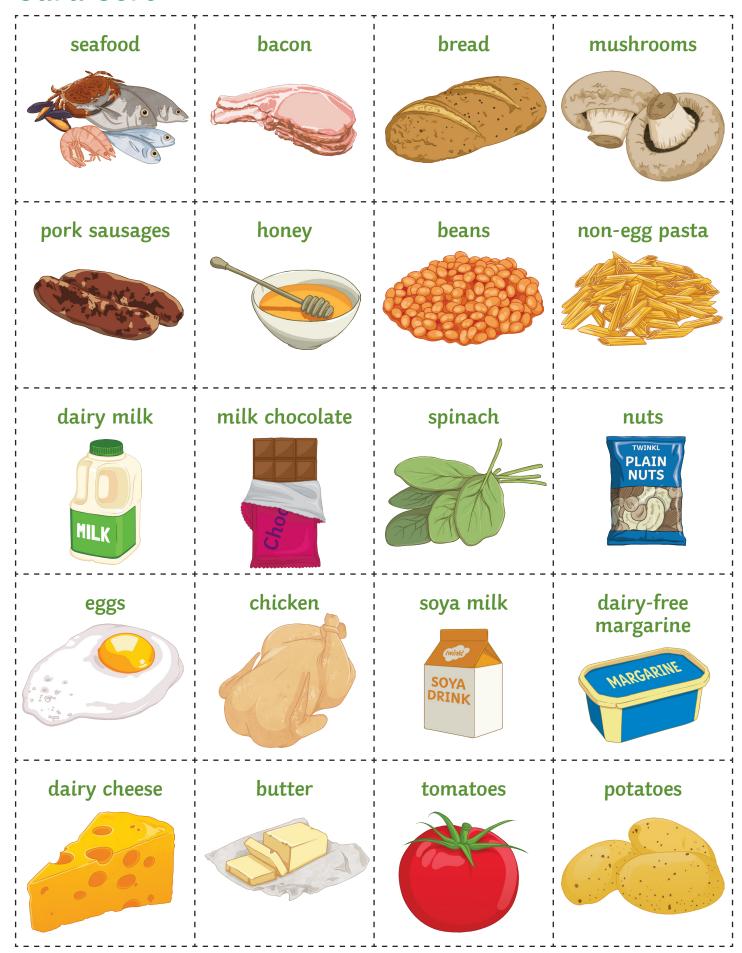

## **Card Sort**





## **Card Sort Answers**

| ;<br>  seafood | bacon          | bread     | mushrooms                   |
|----------------|----------------|-----------|-----------------------------|
| Non-vegan      | Non-vegan      | Vegan     | Vegan                       |
| pork sausages  | honey          | beans     | non-egg pasta               |
| Non-vegan      | Non-vegan      | Vegan     | Vegan                       |
| 1<br>          | <br>           | <br>      |                             |
| dairy milk     | milk chocolate | spinach   | nuts                        |
| Non-vegan      | Non-vegan      | Vegan     | Vegan                       |
| '<br>          | <br>           | <br>      |                             |
| eggs           | chicken        | soya milk | dairy-free ¦<br>marg