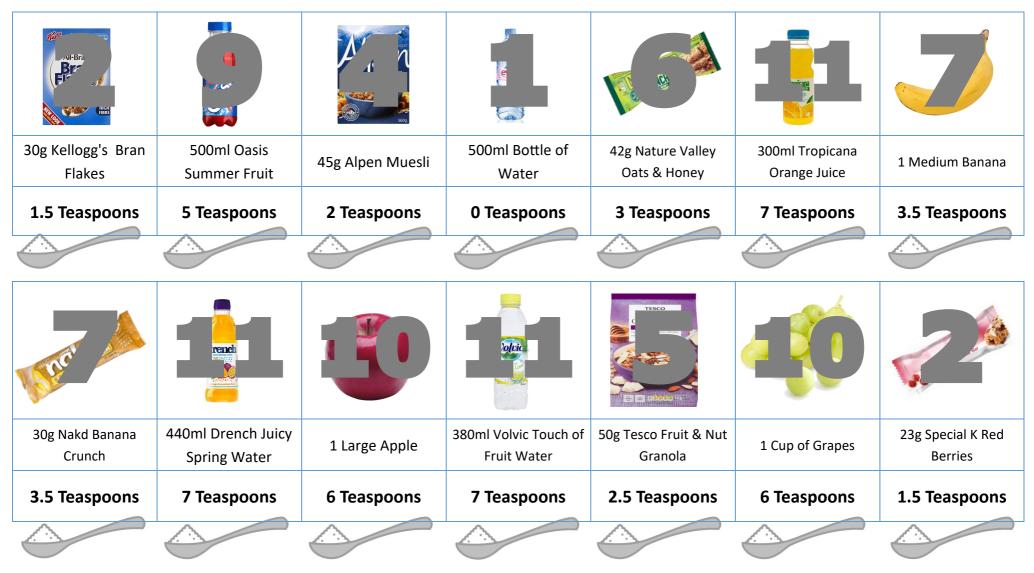

## **How Much Sugar?**

Here are the rankings - we have also shown how many teaspoons of sugar are in each. It is recommended to have no more than 6 teaspoons per day, from everything you eat and drink!