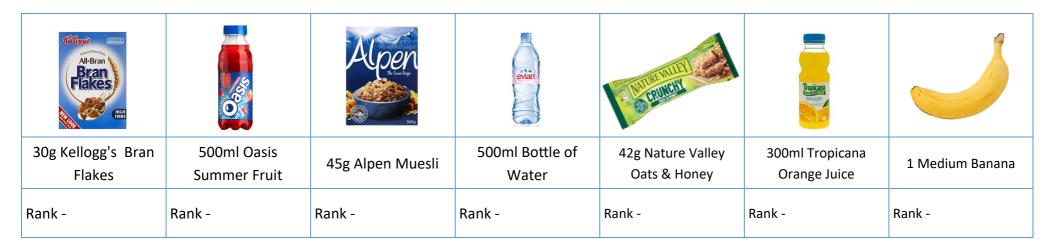

## **How Much Sugar?**

We all need a little bit of sugar in our diet, often we can get these from natural sugars in fruit and some vegetables, but how much is too much?

Have a look at the below perceived healthy options - do you think you know which ones have the most sugar? Rank them in order of 1 (least amount of sugar) to 12 (most amount of sugar)

| A factor and a            |                                    |               | Doluig                               | FESS<br>FRUT & NUT<br>CRANE<br>Press NUT<br>CRANE<br>Press NUT<br>Press NU |                 | State Read on the            |
|---------------------------|------------------------------------|---------------|--------------------------------------|-----------------------------------------------------------------------------------------------------------------------------------------------------------------------------------------------------------------------------------------------------------------------------------------------------------------------------------------------------------------------------------------------------------------------------------------------------------------------------------------------------------------------------------------------------------------------------------------------------------------------------------------------------------------------------------------------------------------------------------------------------------------------------------------------------------------------------------------------------------------------------------------------------------------------------------------------------------------------------------------------------------------------------------------------------------------------------------------------------------------------------------------------------------------------------------------------------------------------------------------------------------------------------------------------------------------------------------------------------------------------------------------------------------------------------------------------------------------------------------------------------------------------------------------------------------------------------------------------------------------------------------------------------------------------------------------------------------------------------------------------------------------------------------------------------------------------------------------------------------------------------------------------------------------------------------------------------------------------------------------------------------------------------------------------------------------------------------------------------------------------------------------------------------------------------------------------------------------------------------------------------------------------------------------------------------------------------------------------------------------------------------------------------------------------------------------------------------------------------------------------------------------------------------------------------------------------------------------------------------------------------------------------------------------------------------------------------------------------------------------------------------------------|-----------------|------------------------------|
| 30g Nakd Banana<br>Crunch | 440ml Drench Juicy<br>Spring Water | 1 Large Apple | 380ml Volvic Touch of<br>Fruit Water | 50g Tesco Fruit & Nut<br>Granola                                                                                                                                                                                                                                                                                                                                                                                                                                                                                                                                                                                                                                                                                                                                                                                                                                                                                                                                                                                                                                                                                                                                                                                                                                                                                                                                                                                                                                                                                                                                                                                                                                                                                                                                                                                                                                                                                                                                                                                                                                                                                                                                                                                                                                                                                                                                                                                                                                                                                                                                                                                                                                                                                                                                      | 1 Cup of Grapes | 23g Special K Red<br>Berries |
| Rank -                    | Rank -                             | Rank -        | Rank -                               | Rank -                                                                                                                                                                                                                                                                                                                                                                                                                                                                                                                                                                                                                                                                                                                                                                                                                                                                                                                                                                                                                                                                                                                                                                                                                                                                                                                                                                                                                                                                                                                                                                                                                                                                                                                                                                                                                                                                                                                                                                                                                                                                                                                                                                                                                                                                                                                                                                                                                                                                                                                                                                                                                                                                                                                                                                |                 |                              |