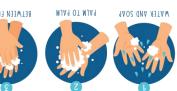

preparing or handling food.

90 Personal Hygiene

Don't forget to use the correct knife

skills for the technique you are using.

Follow these steps whenever you're

**Kitchen Skills** 

Equipment