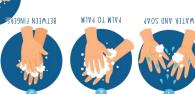

preparing or handling food.

90 Personal Hygiene

Don't forget to use the correct knife

skills for the technique you are using.

Follow these steps whenever you're

**Kitchen Skills** 

Equipment